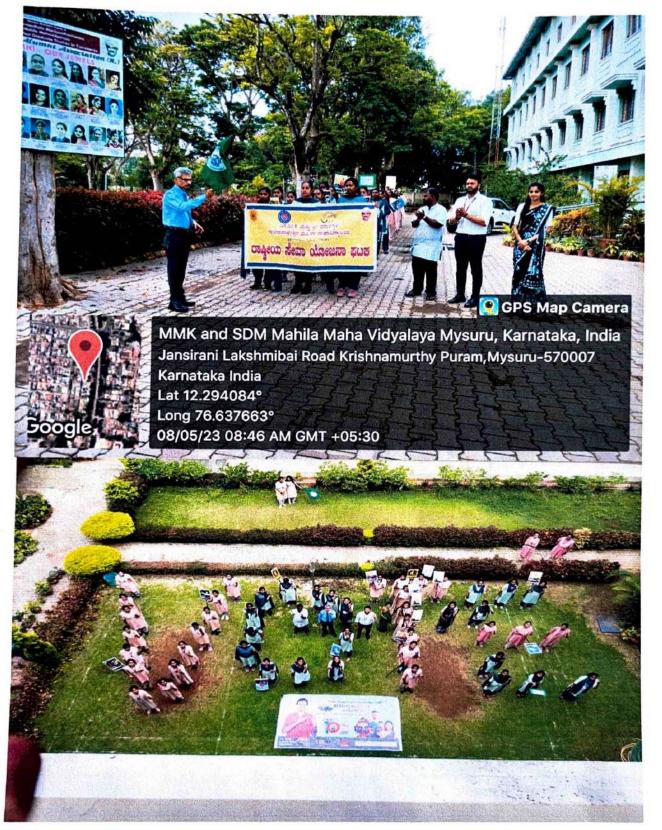

#### 6. TIMETABLE OF THE PROGRAM

DATE: 16<sup>th</sup> February, 2023

TIME: 10:30 AM.

2

• • • • • • • • • • • • • • •

NAME OF FACULTIES INVOLVED: Mr. Niranth M R (Coordinator), MrsAnithaP Jayaram (Member), Ms, Nischitha M (Member), Ms. Vidya M R(Member) VENUE: COLLEGE PREMISES

7. PHOTO GALLERY

PRINCIPAL

MMK & SDM Matila Mahavidyalaya Krishnamurthypuram, Mysore-570 004

PRINCIPAL

MMK & SDM Mahila Mahavidyalaya Krish:amurthypuram, Mysore-570 004

MMK & SDM Matulia Mahavidyalaya Krishfremurthyperam, Mysore-570 004